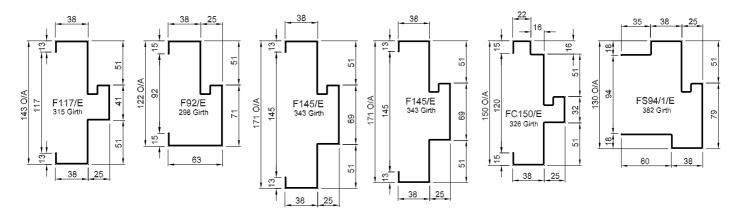

# FRAME PROFILES

## Euroseal® Fire Rated Frames

**TECH SHEET:** FRAME-03

Issue: 12-09-05

Fire rated Pressed Metal door frames designed for use with Euroseal smoke seal

### Fire Rated Euroseal frame profiles



### Non-Fire Rated Euroseal frame profiles



#### Special Euroseal frame profiles



**Note:** Custom frame profiles available on request. All frames 1.1 Zincanneal unless otherwise requested

# HOW TO SPECIFY

"Door frame to be a Pyropanel F117/E\* Euroseal Prime painted pressed metal door frame. Builder to confirm door frame applicability".

\* denotes example—delete, change or specify as required



#### Pyropanel Developments Pty Ltd

122-124 Beresford Rd, Lilydale, VIC, 3140 Ph: (03) 9735 5688 Fax: (03) 9739 5772 Email: sales@pyropanel.com.au Web: www.pyropanel.com.au

#### Distributed by:

Holland Fire Doors & Windows 23 Saggart Field Rd, Minto, NSW, 2566 Ph:9603 8500 Email:sales@hollandfiredoors.com.au