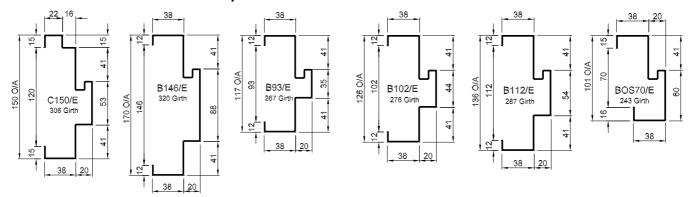

# FRAME PROFILES

## Euroseal® Fire Rated Frames

**TECH SHEET:** FRAME-03

Issue: 12-09-05

Fire rated Pressed Metal door frames designed for use with Euroseal smoke seal

### Fire Rated Euroseal frame profiles



### Non-Fire Rated Euroseal frame profiles



#### Special Euroseal frame profiles



**Note:** Custom frame profiles available on request. All frames 1.1 Zincanneal unless otherwise requested

# HOW TO SPECIFY

"Door frame to be a Pyropanel F117/E\* Euroseal Prime painted pressed metal door frame. Builder to confirm door frame applicability".

\* denotes example—delete, change or specify as required



#### Pyropanel Developments Pty Ltd

122-124 Beresford Rd, Lilydale, VIC, 3140 Ph: (03) 9735 5688 Fax: (03) 9739 5772 Email: sales@pyropanel.com.au Web: www.pyropanel.com.au

#### Distributed by:

Holland Fire Doors & Windows 23 Saggart Field Rd, Minto, NSW, 2566 Ph:9603 8500 Email:sales@hollandfiredoors.com.au