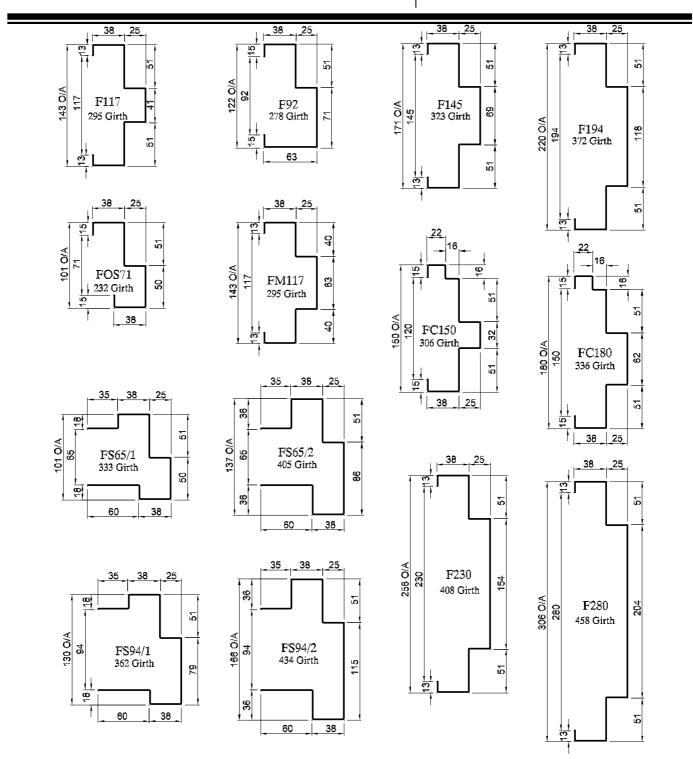

## FRAME PROFILES

## **HOW TO SPECIFY**

**Note:** Custom frame profiles available on request. All frames 1.1 Zincanneal unless otherwise requested

"Door frame to be a Pyropanel F117\* Prime painted pressed metal door frame. Builder to confirm door frame applicability".

\* denotes example—delete, change or specify as required

Pyropanel Developments Pty

Ltu 122-124 Beresford Rd, Lilydale, VIC, 3140 Ph: (03) 9735 5688 Fax: (03) 9739 5772 Email: sales@pyropanel.com.au Web: www.pyropanel.com.au