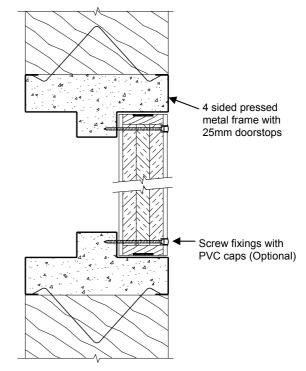

# **HOW TO SPECIFY**

"Eg. Access panel to be a Pyropanel fire rated wall access panel PWAP-120/60, 48mm thick\*, -/120/60, Ply face, with hinges and budget locks / screw fixings\*"

Wall panel with pressed metal door frame