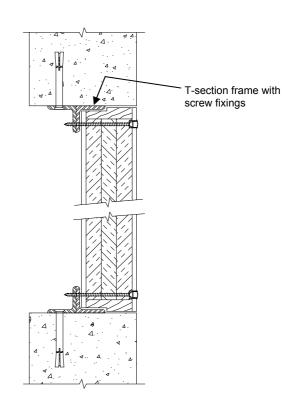

#### FEATURES

- Fully insulated for 60 or 120 minutes
- Ply or steel facing available
- Suitable for masonry, concrete or plaster walls
- Screw fixed at 500mm centres on all sides, or hinged with budget locks at 500mm centres on lock side.
- 48mm thick only
- Medium and hot temperature smoke seals, fire seals, and acoustic seals available
- Standard 4 sided pressed metal door frame with 25mm doorstops available in a variety of profiles (see fire rated frame profiles), or
- T-Section frame available (screw fix only) comprised of 2 welded 25mm x 25mm x 3mm steel angles
- Single leaf configurations only
- Recommended hinge configuration:
  - up to 2040 x 920 = 3 hinges.
  - up to 2400 x 1200 = 4 hinges.

#### Wall panel with pressed metal door frame

Wall panel with T-Section frame

Pyropanel Developments Pty Ltd 122-124 Beresford Rd, Lilydale, VIC, 3140 Ph: (03) 9735 5688 Fax: (03) 9739 5772 Email: sales@pyropanel.com.au Web: www.pyropanel.com.au Distributed by: Holland Fire Doors & Windows 23 Saggart Field Rd, Minto, NSW, 2566 Ph: 9603 8500 Email: sales@hollandfiredoors.com.au