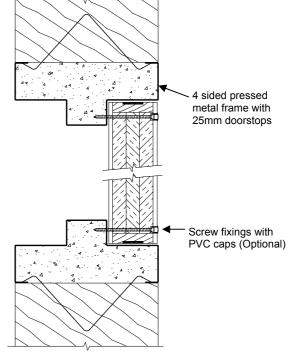

#### FEATURES

- Fully insulated for 60 or 120 minutes
- Ply or steel facing available
- Suitable for masonry, concrete or plaster walls
- Screw fixed at 500mm centres on all sides, or hinged with budget locks at 500mm centres on lock side.
- 48mm thick only
- Medium and hot temperature smoke seals, fire seals, and acoustic seals available
- Standard 4 sided pressed metal door frame with 25mm doorstops available in a variety of profiles (see fire rated frame profiles), or
- T-Section frame available (screw fix only) comprised of 2 welded 25mm x 25mm x 3mm steel angles
- Single leaf configurations only
- Recommended hinge configuration:
  - up to 2040 x 920 = 3 hinges.
  - up to 2400 x 1200 = 4 hinges.

#### Wall panel with pressed metal door frame

Wall panel with T-Section frame

Pyropanel Developments Pty Ltd 122-124 Beresford Rd, Lilydale, VIC, 3140 Ph: (03) 9735 5688 Fax: (03) 9739 5772 Email: sales@pyropanel.com.au Web: www.pyropanel.com.au Distributed by: Holland Fire Doors & Windows 23 Saggart Field Rd, Minto, NSW, 2566 Ph: 9603 8500 Email: sales@hollandfiredoors.com.au